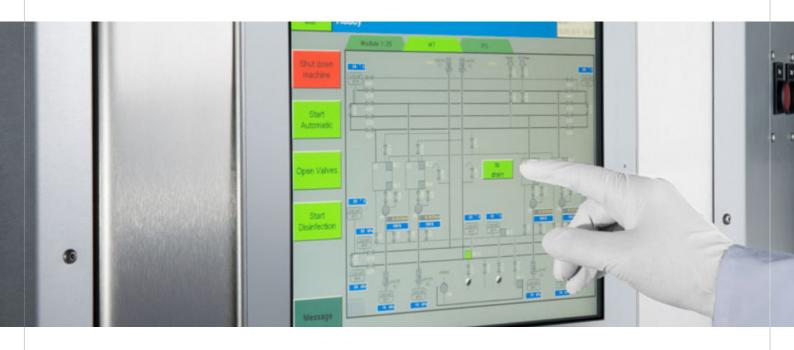

### **Production efficiency**

alphaDATA® is an innovative system for capturing your operating data (Factory Data Capture) and opens up new possibilities for increasing production efficiency. The monitoring and data acquisition system gives you real-time access to production data. This allows your team to make quick decisions that improve your processes.

#### Properties of the alphaDATA®-System:

- The solution is directly coupled with the plant's control system.
- Data is collected and processed in real time.
- Production events are stored and archived in a log file. Traceability guarantees a complete history of the production data.
- The alphaDATA® system and the data it provides support your quality management.
- The alphaDATA® system can be adapted to extensions or conversions.